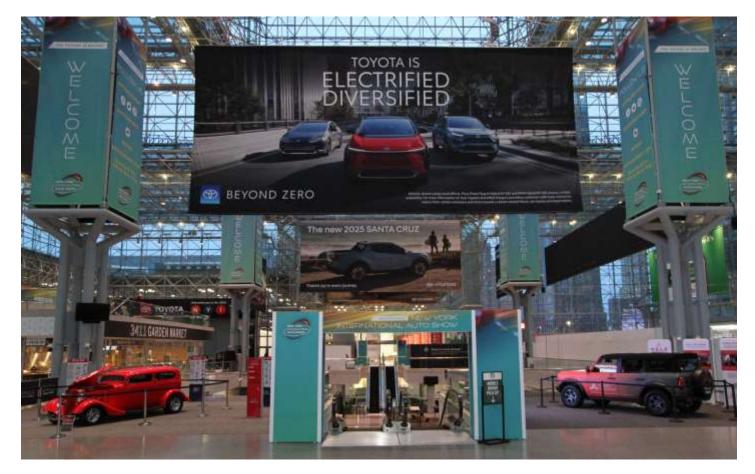

## **ON-SITE BANNERS**

## **BANNERS DRIVE CONSUMERS TO YOUR EXHIBIT!**

The New York International Auto Show boasts the largest attendance and is the biggest new car showroom on the East Coast. Reach potential customers before they hit the Show floor!

## **BANNER OPPORTUNITIES ARE LIMITED AND ASSIGNED ON A FIRST-COME, FIRST-SERVED BASIS.**

- ★ Indoor Banners
- **Exterior Pole Banners**
- ★ Exterior Fence Banners

- **★** Stair & Floor Graphics
- ★ Column Wraps
- ★ Window Clings